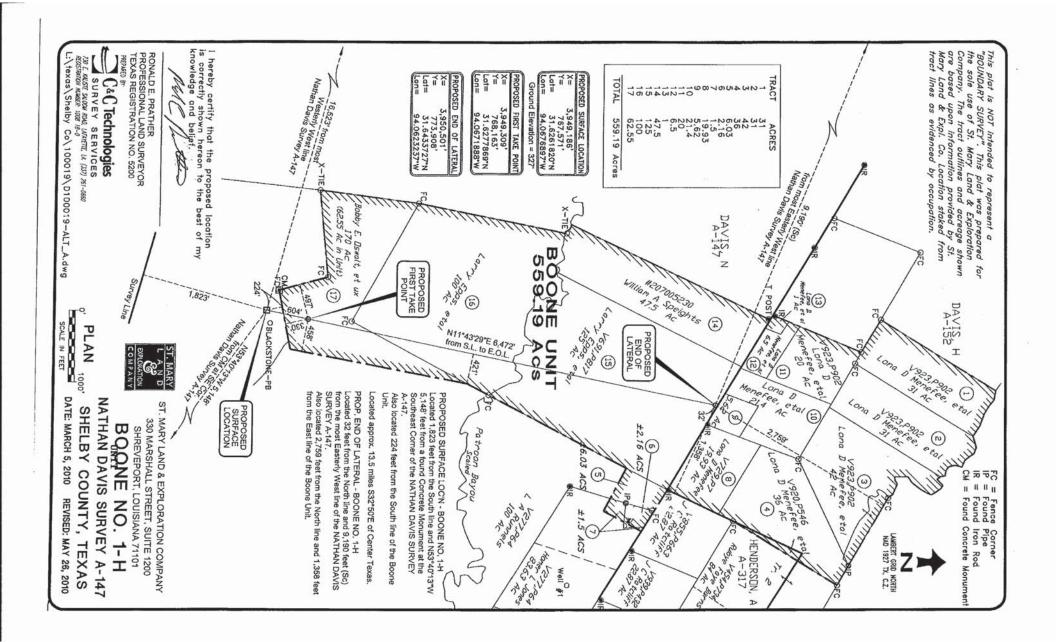

| Drilling Permit #       698579         SWR Exception Case/Docket No.       APPLICATION FOR PERMIT TO DRILL, RECOMPLETE, OR RE-ENTER<br>This facsimile W-1 was generated electronically from data submitted to the RRC.<br>A certification of the automated data is available in the RRC's Austin office.       Permit Status:       Approved         1. RRC Operator No.       2. Operator's Name (as shown on form P-5, Organization Report)<br>810874       3. Operator Address (include street, city, state, zip):<br>330 MARSHALL STREET SUITE 1200<br>SHREVEPORT, LA 71101         4. Lease Name       5. Well No.       1H                                                                                                                                                                                                                                                                                                                                                                                                                                                                      |  |  |  |  |  |  |  |  |  |  |
|-------------------------------------------------------------------------------------------------------------------------------------------------------------------------------------------------------------------------------------------------------------------------------------------------------------------------------------------------------------------------------------------------------------------------------------------------------------------------------------------------------------------------------------------------------------------------------------------------------------------------------------------------------------------------------------------------------------------------------------------------------------------------------------------------------------------------------------------------------------------------------------------------------------------------------------------------------------------------------------------------------------------------------------------------------------------------------------------------------|--|--|--|--|--|--|--|--|--|--|
| 810874     ST. MARY LAND & EXPLORATION CO.     330 MARSHALL STREET SUITE 1200       4. Lease Name     BOONE     5. Well No.     1H       GENERAL INFORMATION     1H     SHREVEPORT, LA 71101                                                                                                                                                                                                                                                                                                                                                                                                                                                                                                                                                                                                                                                                                                                                                                                                                                                                                                          |  |  |  |  |  |  |  |  |  |  |
| 4. Lease Name     BOONE     5. Well No.     1H     SHREVEPORT, LA 71101       GENERAL INFORMATION     1H     1H     1H                                                                                                                                                                                                                                                                                                                                                                                                                                                                                                                                                                                                                                                                                                                                                                                                                                                                                                                                                                                |  |  |  |  |  |  |  |  |  |  |
|                                                                                                                                                                                                                                                                                                                                                                                                                                                                                                                                                                                                                                                                                                                                                                                                                                                                                                                                                                                                                                                                                                       |  |  |  |  |  |  |  |  |  |  |
|                                                                                                                                                                                                                                                                                                                                                                                                                                                                                                                                                                                                                                                                                                                                                                                                                                                                                                                                                                                                                                                                                                       |  |  |  |  |  |  |  |  |  |  |
| 6. Purpose of filing (mark ALL appropriate boxes):<br>Amended as Drilled (BHL) (Also File Form W-1D)<br>Re-Enter<br>Re-Enter                                                                                                                                                                                                                                                                                                                                                                                                                                                                                                                                                                                                                                                                                                                                                                                                                                                                                                                                                                          |  |  |  |  |  |  |  |  |  |  |
| 7. Wellbore Profile (mark ALL appropriate boxes):                                                                                                                                                                                                                                                                                                                                                                                                                                                                                                                                                                                                                                                                                                                                                                                                                                                                                                                                                                                                                                                     |  |  |  |  |  |  |  |  |  |  |
| 8. Total Depth<br>13000 9. Do you have the right to develop the<br>minerals under any right-of-way? Yes No 10. Is this well subject to Statewide Rule 36 (hydrogen sulfide area)? Yes X No                                                                                                                                                                                                                                                                                                                                                                                                                                                                                                                                                                                                                                                                                                                                                                                                                                                                                                            |  |  |  |  |  |  |  |  |  |  |
| SURFACE LOCATION AND ACREAGE INFORMATION                                                                                                                                                                                                                                                                                                                                                                                                                                                                                                                                                                                                                                                                                                                                                                                                                                                                                                                                                                                                                                                              |  |  |  |  |  |  |  |  |  |  |
| 11. RRC District No.       12. County         06       12. County         13. Surface Location       Image: Land         Image: Land       Image: Lan |  |  |  |  |  |  |  |  |  |  |
| 14. This well is to be located 13.5 miles in a SE direction from CENTER which is the nearest town in the county of the well site.                                                                                                                                                                                                                                                                                                                                                                                                                                                                                                                                                                                                                                                                                                                                                                                                                                                                                                                                                                     |  |  |  |  |  |  |  |  |  |  |
| 15. Section     16. Block     17. Survey     18. Abstract No.     19. Distance to nearest lease line:     20. Number of contiguous acres in       DAVIS, N     A-147     330     ft.     lease, pooled unit, or unitized tract:     559.19                                                                                                                                                                                                                                                                                                                                                                                                                                                                                                                                                                                                                                                                                                                                                                                                                                                            |  |  |  |  |  |  |  |  |  |  |
| 21. Lease Perpendiculars: <u>1823</u> ft from the <u>SOUTH</u> line and <u>16523</u> ft from the <u>WLYW</u> line.                                                                                                                                                                                                                                                                                                                                                                                                                                                                                                                                                                                                                                                                                                                                                                                                                                                                                                                                                                                    |  |  |  |  |  |  |  |  |  |  |
| 22. Survey Perpendiculars:ft from theSOUTH line andft from the WLYW line.                                                                                                                                                                                                                                                                                                                                                                                                                                                                                                                                                                                                                                                                                                                                                                                                                                                                                                                                                                                                                             |  |  |  |  |  |  |  |  |  |  |
| 23. Is this a pooled unit? 🕅 Yes 🗌 No 24. Unitization Docket No: 25. Are you applying for Substandard Acreage Field? 🗌 Yes (attach Form W-1A)                                                                                                                                                                                                                                                                                                                                                                                                                                                                                                                                                                                                                                                                                                                                                                                                                                                                                                                                                         |  |  |  |  |  |  |  |  |  |  |
| FIELD INFORMATION List all fields of anticipated completion including Wildcat. List one zone per line.                                                                                                                                                                                                                                                                                                                                                                                                                                                                                                                                                                                                                                                                                                                                                                                                                                                                                                                                                                                                |  |  |  |  |  |  |  |  |  |  |
| 26. RRC<br>District No.27. Field No.28. Field Name (exactly as shown in RRC records)29. Well Type30. Completion Depth<br>Well in this Reservoir31. Distance to Nearest<br>Well in this Reservoir32. Number of We<br>this lease in this<br>Reservoir                                                                                                                                                                                                                                                                                                                                                                                                                                                                                                                                                                                                                                                                                                                                                                                                                                                   |  |  |  |  |  |  |  |  |  |  |
| 06         16032300         CARTHAGE (HAYNESVILLE SHALE)         Gas Well         10750         0.00         1                                                                                                                                                                                                                                                                                                                                                                                                                                                                                                                                                                                                                                                                                                                                                                                                                                                                                                                                                                                        |  |  |  |  |  |  |  |  |  |  |
|                                                                                                                                                                                                                                                                                                                                                                                                                                                                                                                                                                                                                                                                                                                                                                                                                                                                                                                                                                                                                                                                                                       |  |  |  |  |  |  |  |  |  |  |
|                                                                                                                                                                                                                                                                                                                                                                                                                                                                                                                                                                                                                                                                                                                                                                                                                                                                                                                                                                                                                                                                                                       |  |  |  |  |  |  |  |  |  |  |
| BOTTOMHOLE LOCATION INFORMATION is required for DIRECTIONAL, HORIZONTAL, AND AMENDED AS DRILLED PERMIT APPLICATIONS (see W-1H attachment)                                                                                                                                                                                                                                                                                                                                                                                                                                                                                                                                                                                                                                                                                                                                                                                                                                                                                                                                                             |  |  |  |  |  |  |  |  |  |  |
| Remarks       Certificate:         [FILER Jul 1, 2010 12:53 PM]: SURFACE LOCATION IS OFF LEASE       I certify that information stated in this application is true and complete, to the best of my knowledge.                                                                                                                                                                                                                                                                                                                                                                                                                                                                                                                                                                                                                                                                                                                                                                                                                                                                                         |  |  |  |  |  |  |  |  |  |  |
| Charla Rolph, AgentJul 06, 2010Name of filerDate submitted                                                                                                                                                                                                                                                                                                                                                                                                                                                                                                                                                                                                                                                                                                                                                                                                                                                                                                                                                                                                                                            |  |  |  |  |  |  |  |  |  |  |
| RRC Use Only       Data Validation Time Stamp:       Jul 7, 2010 11:32 AM('As Approved' Version )       (903)9843443       watsonreport@cablelynx.com         E-mail Address (OPTIONAL)                                                                                                                                                                                                                                                                                                                                                                                                                                                                                                                                                                                                                                                                                                                                                                                                                                                                                                               |  |  |  |  |  |  |  |  |  |  |

Approved Date: Jul 07, 2010

| 1. RRC Operator No. 2. Operator's Name (exactly as shown on f                                  |  | as shown on form P-5, Organization Report) |                                 | 3. Lea                | ase Name  |      |              |      | 4. Well No.        |                     |              |
|------------------------------------------------------------------------------------------------|--|--------------------------------------------|---------------------------------|-----------------------|-----------|------|--------------|------|--------------------|---------------------|--------------|
| 810874                                                                                         |  |                                            | ST. MARY LAND & EXPLORATION CO. |                       |           |      | BOONE        |      |                    |                     | 1H           |
| Lateral Drainhole Location Information                                                         |  |                                            |                                 |                       |           |      |              |      |                    |                     |              |
| 5. Field as shown on Form W-1 CARTHAGE (HAYNESVILLE SHALE) (Field # 16032300, RRC District 06) |  |                                            |                                 |                       |           |      |              |      |                    |                     |              |
| 6. Section                                                                                     |  | 7. Block                                   |                                 | 8. Survey<br>DAVIS, N |           |      |              |      | 9. Abstract<br>147 | 10. County<br>SHELE | of BHL<br>SY |
|                                                                                                |  | Lease Line Pe<br>2759<br>urvey Line Pe     | ft. from the                    | NORTH                 | line. and | 1358 | ft. from the | EAS  | Г                  | line                |              |
|                                                                                                |  | 32                                         | ft. from the                    | NORTH                 | line. and | 9190 | ft. from the | ELYV | ELYW lir           |                     | e            |
| 13. Penetration Point Lease Line Perpendiculars                                                |  |                                            |                                 |                       |           |      |              |      |                    |                     |              |
|                                                                                                |  | 330                                        | ft. from the                    | SOUTH                 | line. and | 458  | ft. from the | EAS  | БТ                 | line                | e            |