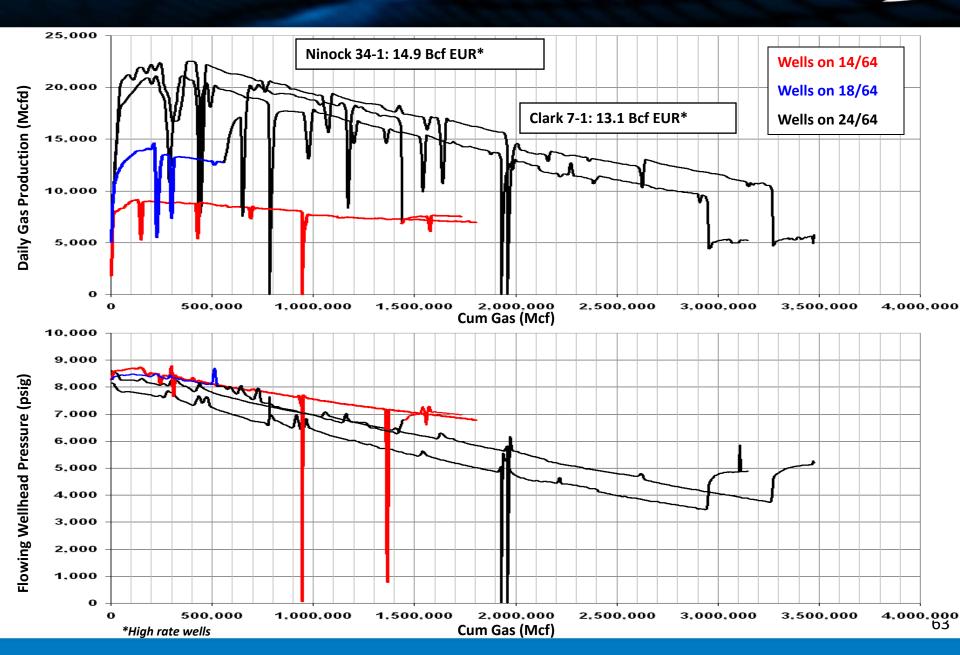

# Haynesville Shale Major Themes

- Petrohawk is on track to hold its prospective leasehold within the current drilling plan
- Core defined as area in northwest Louisiana >4 Bcfe EUR
- We believe restricted rate program could enhance well performance over time and create a stable production base for HK
- Current 7.5 Bcfe per well EUR average may improve through production practices <sup>(1)</sup>
- 2010 well costs expected to average \$8.5
  \$9.5 million for ~4,700' laterals
- Currently producing ~500 Mmcfe/d from ~110 gross operated wells
- Current rig count at 16; reducing to 14 rigs planned for second half of 2010

#### Haynesville Daily Production