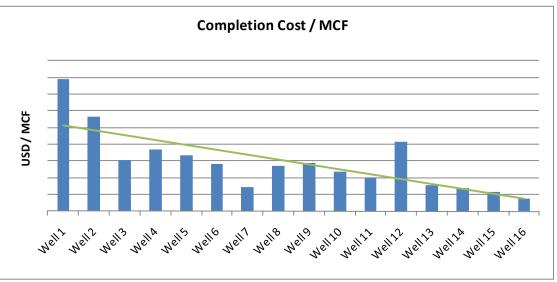

### Haynesville: Performance Enhancements 2009

- Improved well performance
  - 400+% growth in EUR / FT
  - Producing more gas / well
  - Tie geology to stimulation design
  - Optimizing by area
- Economic improvements
  - 90% reduction per MCF cost
  - Pricing up ~\$1.0 MM for same job versus 2009
- Future enhancements
  - Test propant sizes
  - Optimize volumes of water/prop
    - Maintain well performance, lower cost
  - Increase stage length
    - Fewer stages / well
  - New well design