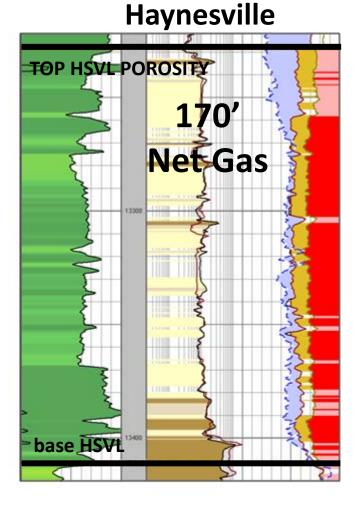

### NW Louisiana Haynesville: The Core Defined by Porosity

### PhiGF-H:

Average gas filled porosity multiplied times the total footage greater that 8% porosity

Example: 9% x 186'= 16.7' PhiGF-H