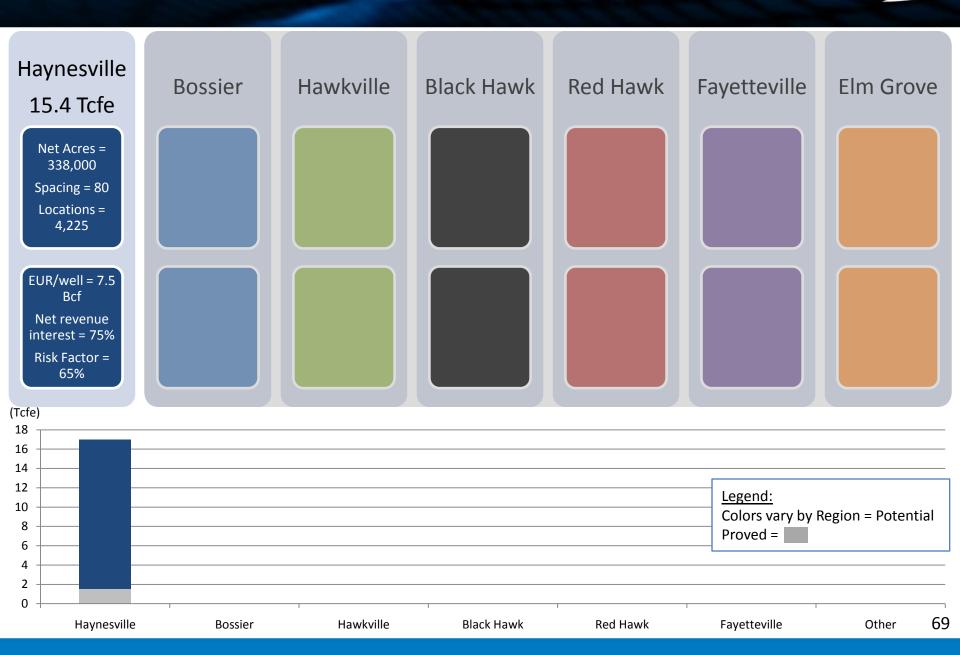

### Haynesville Resource Potential – HK net risked estimates

Resource Potential (Bcfe)