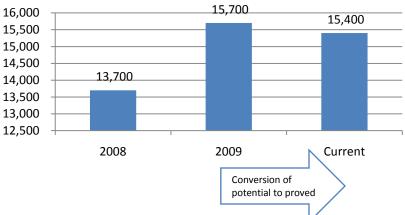

n northwest Louisiana >4 Bcfe EUR
- We believe restricted rate program could enhance well performance over time and create a stable production base for HK
- Current 7.5 Bcfe per well EUR average may improve through production practices <sup>(1)</sup>
- 2010 well costs expected to average \$8.5
  \$9.5 million for ~4,700' laterals
- Currently producing ~500 Mmcfe/d from ~110 gross operated wells
- Current rig count at 16; reducing to 14 rigs planned for second half of 2010

#### ~368,000 net acres under lease



Petrohawk acreage under lease

### Haynesville: A Stable Asset for HK



#### Haynesville Net Acreage



#### Haynesville Drilling and Completions Budget



#### Haynesville Daily Production



#### Production (Mmcfe/d)

### Haynesville Resource Potential – HK net risked estimates



Resource Potential (Bcfe)

### LA Haynesville: The Statistics of Lease Capture

368,000 net acres under lease in the play (~74,000 net acres in Texas primarily in 294,000 net acres non-op JVs) 1,568 sections (op and non-op) Do not expect to drill \_ 312 sections North of 17N 42,000 net acres Still prospective, but the area is not de-risked 108 sections East of 9W Approximately 110 are operated 367 sections HBP (op Unitized sections are ready to and non-op) drill from a regulatory standpoint — 422 sections unitized 84 of the 198 have 2012 (non-op only) expirations (114 sections to drill in 2H 2010 and 2011) -198 sections on drilling schedule Comprises approx. 12,000 net acres, 161 all non-op; many will be drilled but sections have not been unitized yet \_\_\_\_\_ remaining 36

### NW Loui