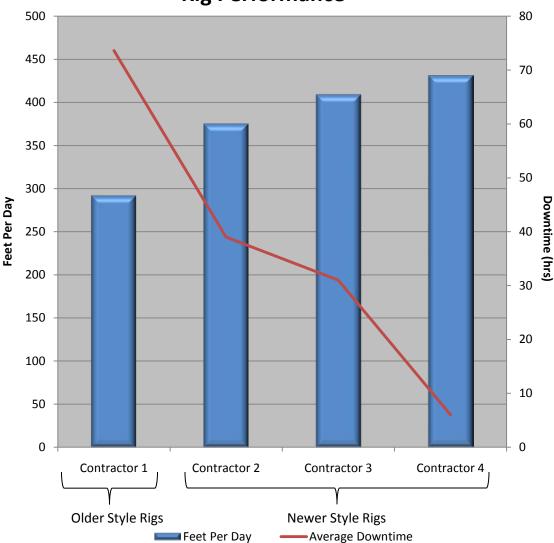

# Haynesville Rig Performance Through Time

- New rigs do perform better
  - Clear advantage in ROP
  - Downtime reduced significantly
  - Consistent across all contractors
- Implemented metrics program
  - Measure and track key performance indices
  - Able to sort by rig, contractor, superintendent, and engineer
    - Focus where needed
    - Identify best practices
    - Upgrade resources where underperforming
- Other key advantages of rigs
  - Able to eliminate spills through design
  - Quiet for urban drilling environments
  - Help attract and retain best workers

#### **Rig Performance**