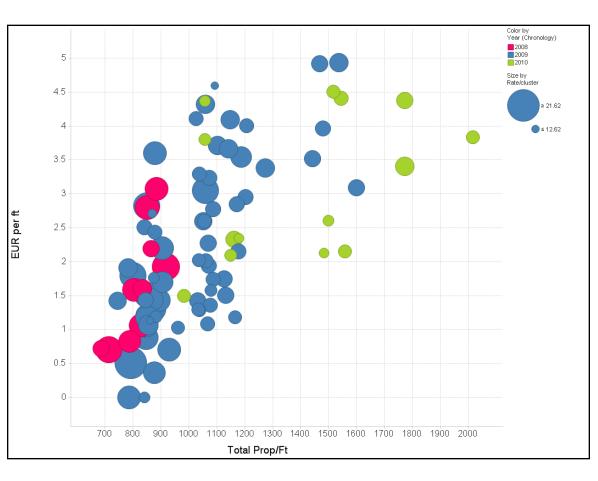

# Changing the Recipe Through Time: EUR/foot vs Total Proppant/foot

#### 2008 Fracs

- 80-85 ft between perf clusters
- 700-900 lbs proppant per foot

#### 2009 Fracs

- 50-85 ft between perf clusters
- 800-1600 lbs proppant per foot

#### 2010 Fracs

- 40-70 ft between perf clusters
- 1000-2000 lbs proppant per foot

#### **Future Fracs**

Calibrated to be area specific