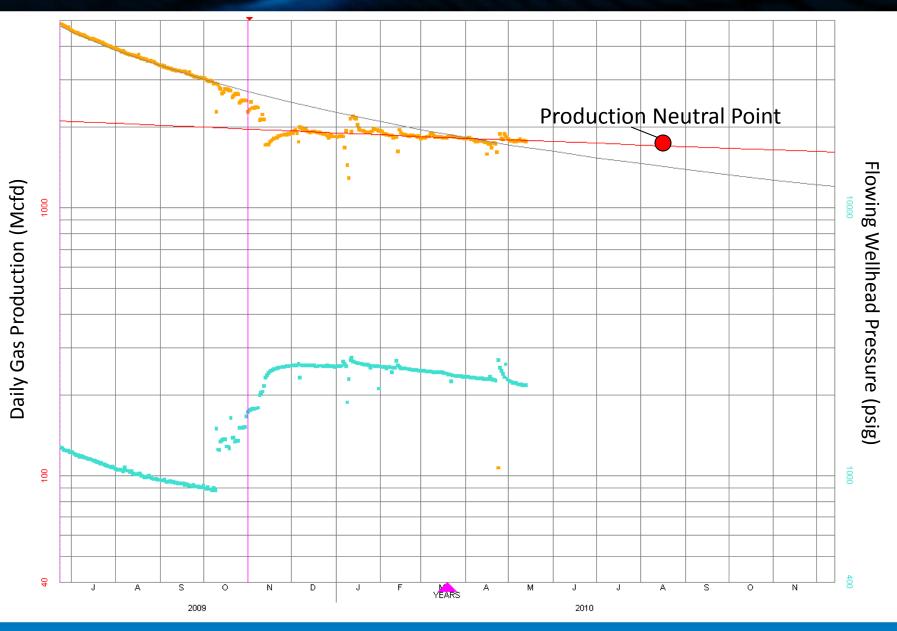

# Haynesville Shale Major Themes

- Petrohawk is on track to hold its prospective leasehold within the current drilling plan
- Core defined as area in northwest Louisiana >4 Bcfe EUR
- We believe restricted rate program could enhance well performance over time and create a stable production base for HK
- Current 7.5 Bcfe per well EUR average may improve through production practices <sup>(1)</sup>
- 2010 well costs expected to average \$8.5
  \$9.5 million for ~4,700' laterals
- Currently producing ~500 Mmcfe/d from ~110 gross operated wells
- Current rig count at 16; reducing to 14 rigs planned for second half of 2010

#### Haynesville Daily Production