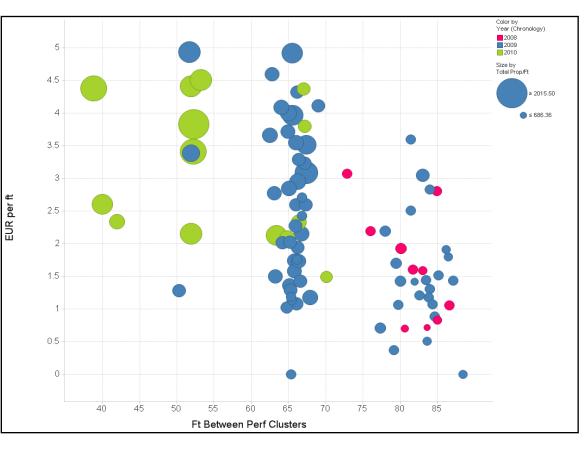

# Changing the Recipe Through Time: EUR/foot vs. Feet Between Perf Clusters

#### 2008 Fracs

- 80-85 ft between perf clusters
- 700-900 lbs proppant per foot

#### 2009 Fracs

- 50-85 ft between perf clusters
- 800-1600 lbs proppant per foot

### 2010 Fracs

- 40-70 ft between perf clusters
- 1000-2000 lbs proppant per foot

#### **Future Fracs**

Calibrated to be area specific