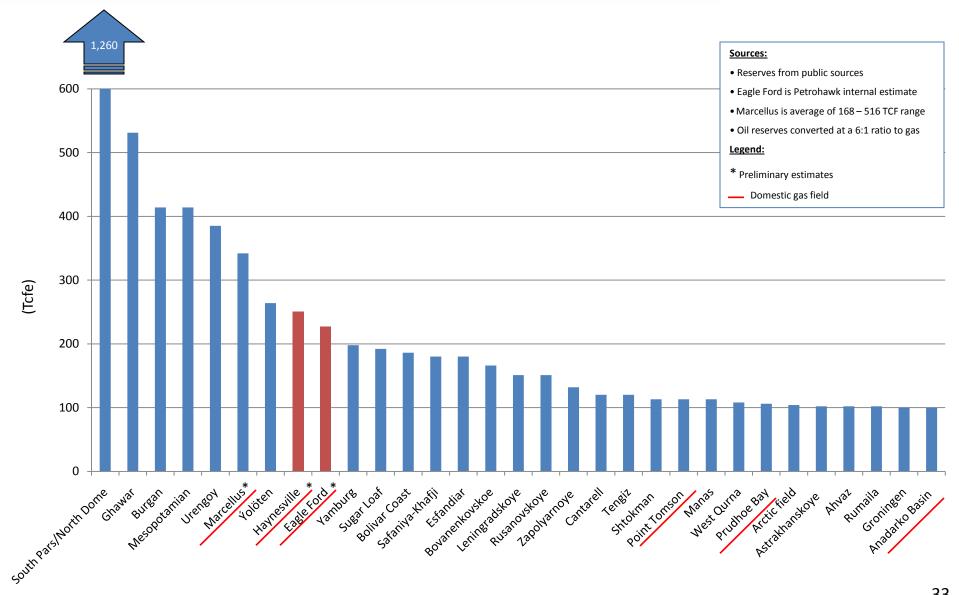

Operations: Haynesville Shale and Bossier Shale

### Largest Oil and Gas Fields in the World in TCFE



# Haynesville Shale Major Themes

- Petrohawk is on track to hold its prospective leasehold within the current drilling plan
- Core defined as area in northwest Louisiana >4 Bcfe EUR
- We believe restricted rate program could enhance well performance over time and create a stable production base for HK
- Current 7.5 Bcfe per well EUR average may improve through production practices <sup>(1)</sup>
- 2010 well costs expected to average \$8.5
  \$9.5 million for ~4,700' laterals
- Currently producing ~500 Mmcfe/d from ~110 gross operated wells
- Current rig count at 16; reducing to 14 rigs planned for second half of 2010

#### ~368,000 net acres under lease



Petrohawk acreage under lease

### Haynesville: A Stable Asset for HK



#### Haynesville Net Acreage



#### Haynesville Drilling a