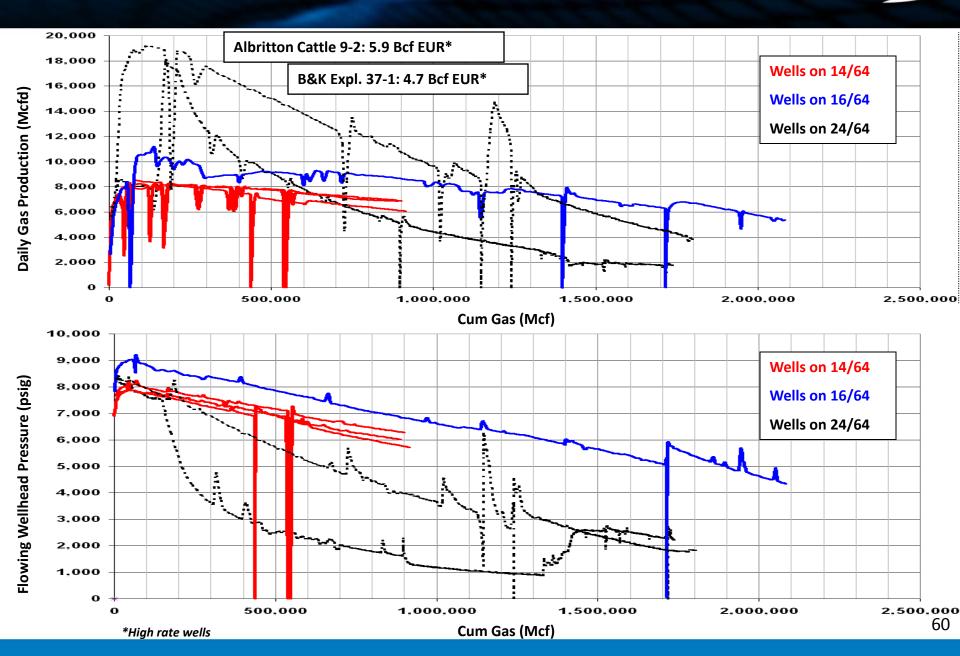

iginal 7.5 Bcf Type Curve



\*Petrohawk's estimated type curve for wells produced typically on a 24/64" choke

### Haynesville: Production Practices are the Next Driver of Improvement

### Risks associated with high rate production practices

- Embedment
- Fines migration
- Proppant deformation
- Benefits from utilizing restricted rate production practices
  - Decrease 1st year decline from ~80-85% to ~45-50%
  - Decrease base PDP decline
  - More stable production growth
  - Potentially a significant increase in EUR which offsets the slightly diminished PV as a result of deferred production
  - Deferral of capital necessary for field wide compression
  - Decrease in amine plant capacity required as a result of stabilizing production growth

### Haynesville: 4-6 Bcf Restricted Rate Data



### Haynesville: 6-8 Bcf Restricted Rate Data



### Haynesville: 8-10 Bcf Restricted Rate Data



### Haynesville: 10+ Bcf Restricted Rate Data



### Haynesville: Forecasting Restricted Rate Wells

- Two oldest restricted rate wells (~9 months)
- High rate wells in the vicinity of these wells are ~6-8 Bcf EUR
- Current forecast yields ~6-7 Bcf produced in 5 years





### What more can be learned?

- Optimize each area of the field with the appropriate rate and flowing casing / tubing pressure
- Not only applicable to initial production, but also to existing wells
  - Restricting existing wells further delays the need for field-wide compression
  - Stabilizes base PDP decline
  - Could also result in higher EURs?

### Haynesville: B & K Exploration #1H (4-6 Zone Well)



66

### Haynes