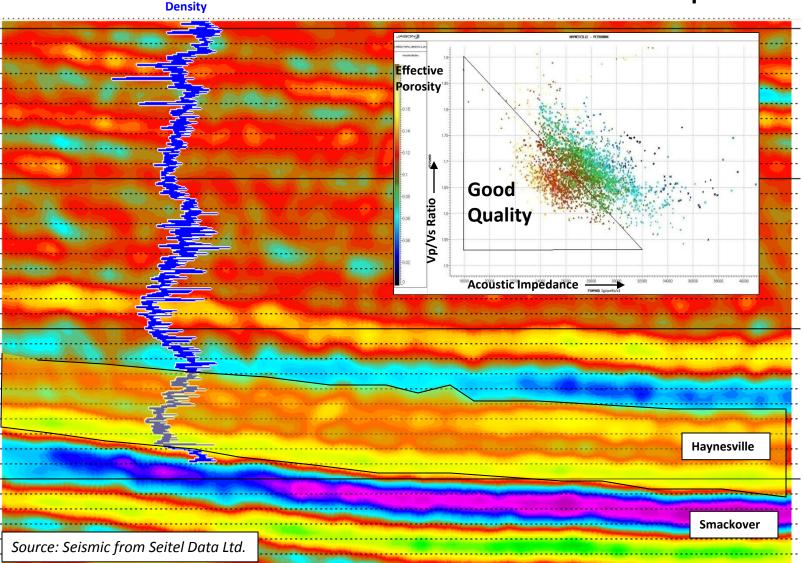

hs over Harrison and Panola Counties, Texas result in less bottom hole pressure and less EUR
- Core area of NW La and Shelby Trough has higher bottom hole pressure, higher thermal maturity and higher OGIP (original gas in place)



### Haynesville: Petrohawk EGP 63 #1 Core Analysis



### Haynesville SW Extension: Net Isopach Map



### Haynesville SW Extension: How Good Is It?

- Shelby Trough has good rock quality and PhiH
- Quality does not appear to be as good as NW La
- Data set is still fairly limited, but EUR trends do not indicate a core area as good as NW La.



### Haynesville: Shelby Trough Cross-Section



### Haynesville: Louisiana Core Area Cross-Section



### Haynesville: 3D Seismic Coverage





# Haynesville: Defining the Core with 3D

### **Seismic Acoustic Impedance**



### Haynesville: Drilling Down the Well Cost

### Optimization

- Continued gains in horizontal rate of penetration (ROP)
- Spud to spud days decreasing through 4Q09
- 1Q10 spud to spud impacted by:
  - 5 rig startups Dec-Jan with long mobilization time
  - Location of wells in deeper areas
  - 50% of wells custom drilled to maximize recovery (back build or build & turn)

### Fastest well to date for HK

- 23 days to TD (30 days S-S)
- 4 wells to TD in <30 days</li>



### **Tactics for Improving Performance**

- Eliminated open hole logging in intermediate section
- Experimenting with new technology tools
  - Hevi-Pac down hole bit stabilization fastest 9-7/8" ROP in area
  - Coordinated design and deployment of +5 new bits
  - Tested a variety of new motor components and configurations