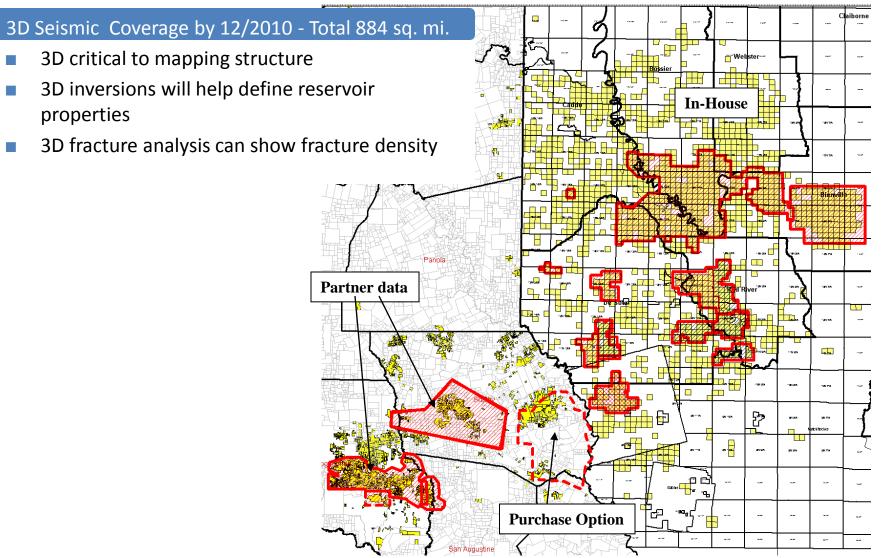

atabase



### NW Louisiana Haynesville: Haynesville Structure

- Shallower depths over Harrison and Panola Counties, Texas result in less bottom hole pressure and less EUR
- Core area of NW La and Shelby Trough has higher bottom hole pressure, higher thermal maturity and higher OGIP (original gas in place)



### Haynesville: Petrohawk EGP 63 #1 Core Analysis



### Haynesville SW Extension: Net Isopach Map



### Haynesville SW Extension: How Good Is It?

- Shelby Trough has good rock quality and PhiH
- Quality does not appear to be as good as NW La
- Data set is still fairly limited, but EUR trends do not indicate a core area as good as NW La.



### Haynesville: Shelby Trough Cross-Section



### Haynesville: Louisiana Core Area Cross-Section



### Haynesville: 3D Seismic Coverage





# Haynesville: Defining the Core with 3D

### **Seismic Acoustic Impedance**



### Haynesville: Drilling Down the Well Cost

### Optimization

- Continued gains in horizontal rate of penetration (ROP)
- Spud to spud days decreasing through 4Q09
- 1Q10 spud to spud impacted by:
  - 5 rig startups Dec-Jan with long mobilization time
  - Location of wells in deeper areas
  - 50% of wells custom drilled to maximize recovery (back build or build & turn)

### Fastest well to date for HK

- 23 days to TD (30 days S-S)
- 4 wells to TD in <30 days</li>



### **Tactics for Improving Performance**

- Eliminated open hole logging in intermediate section
- Experimenting with new technology tools
  - Hevi-Pac down hole bit stabilization fastest 9-7/8" ROP in area
  - Coordinated design and deploymen