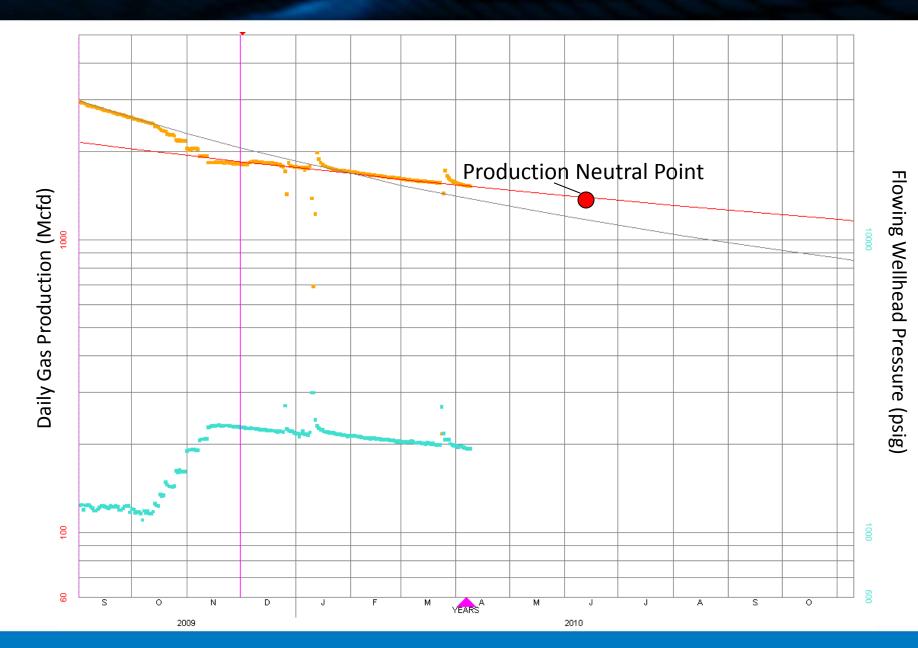

e Data



### Haynesville: 8-10 Bcf Restricted Rate Data



### Haynesville: 10+ Bcf Restricted Rate Data



### Haynesville: Forecasting Restricted Rate Wells

- Two oldest restricted rate wells (~9 months)
- High rate wells in the vicinity of these wells are ~6-8 Bcf EUR
- Current forecast yields ~6-7 Bcf produced in 5 years





### What more can be learned?

- Optimize each area of the field with the appropriate rate and flowing casing / tubing pressure
- Not only applicable to initial production, but also to existing wells
  - Restricting existing wells further delays the need for field-wide compression
  - Stabilizes base PDP decline
  - Could also result in higher EURs?

### Haynesville: B & K Exploration #1H (4-6 Zone Well)



66

### Haynesville: Hutchinson 9 #5H (6-8 Zone Well)



67



- Continued geological interpretation to better understand the distribution of rock quality
- Utilizing regional 3D data sets that, in conjunction with the geological knowledge, will more accurately identify areas of high quality reservoir
- Continued improvement in the drilling efficiencies
- Continued experimentation of the completion "recipe"
- Planning Group strategies:
  - Reservoir modeling to better understand drainage
  - Artificial lift
  - Pad drilling
  - Additional study of production optimization practices

### Resource Potential – Haynesville



### Lower Bossier Shale: Activity Map





### Lower Bossier Shale: Net Isopach Map



PETRA 5/18/00 10 2:09/07 PM

### Lower Bossier Shale: Bossier vs Haynesville



### Bossier





EOG Hassel #1, Petrohawk 41.76% W.I.

###