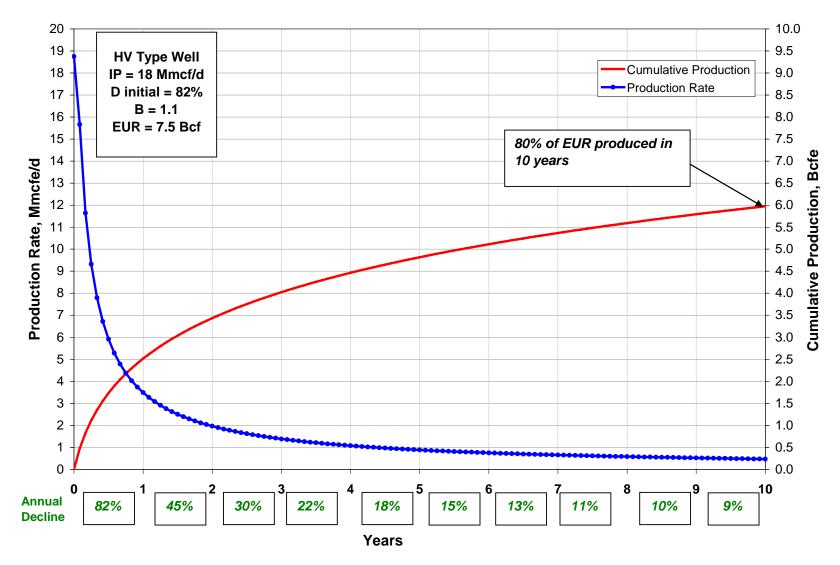

# Haynesville Shale Major Themes

- Petrohawk is on track to hold its prospective leasehold within the current drilling plan
- Core defined as area in northwest Louisiana >4 Bcfe EUR
- We believe restricted rate program could enhance well performance over time and create a stable production base for HK
- Current 7.5 Bcfe per well EUR average may improve through production practices <sup>(1)</sup>
- 2010 well costs expected to average \$8.5
  \$9.5 million for ~4,700' laterals
- Currently producing ~500 Mmcfe/d from ~110 gross operated wells
- Current rig count at 16; reducing to 14 rigs planned for second half of 2010