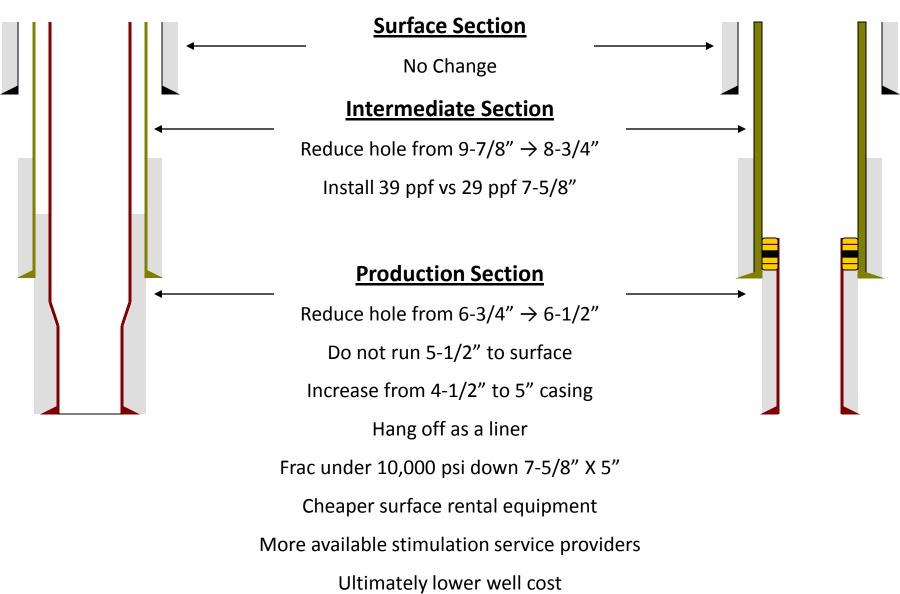

### New Well Design Concept

- Stronger 7-5/8" intermediate casing
- Frac down / produce up production liner and intermediate casing
- Lower stimulation pressures
  - Reduce equipment failures and resulting downtime
  - Open door for additional stimulation providers and competition
- Associates well with our restricted rate program
  - Delay well cleanout until future remediation becomes necessary
  - More economic by combining two operations later in life
- Potential for reducing AFE by \$0.5 \$1.0 mm

### Well Design: Current vs Concept