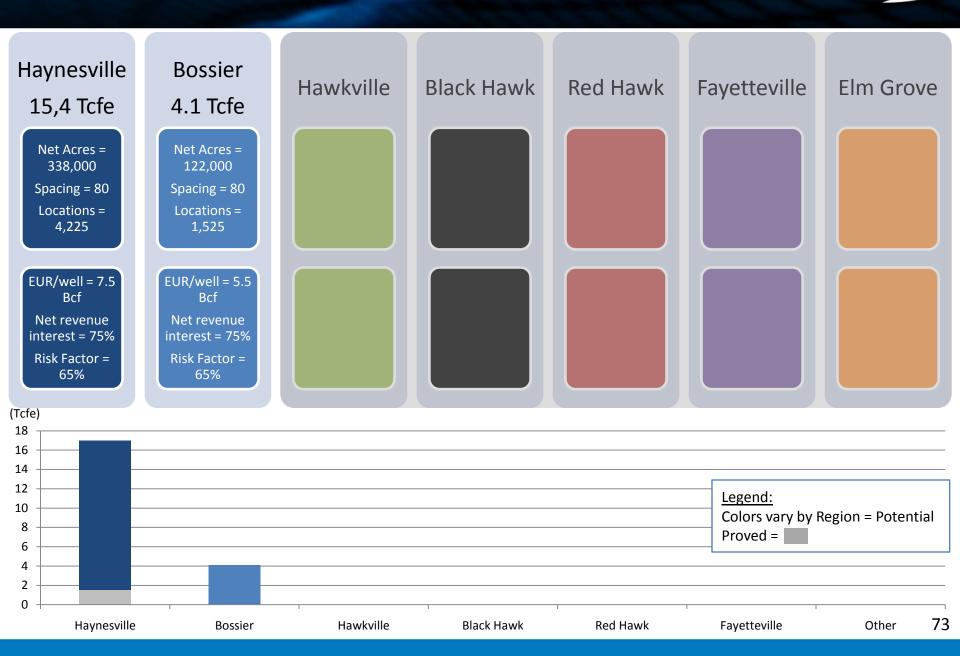

### Haynesville Resource Potential – HK net risked estimates

Resource Potential (Bcfe)

### Largest Oil and Gas Fields in the World in TCFE