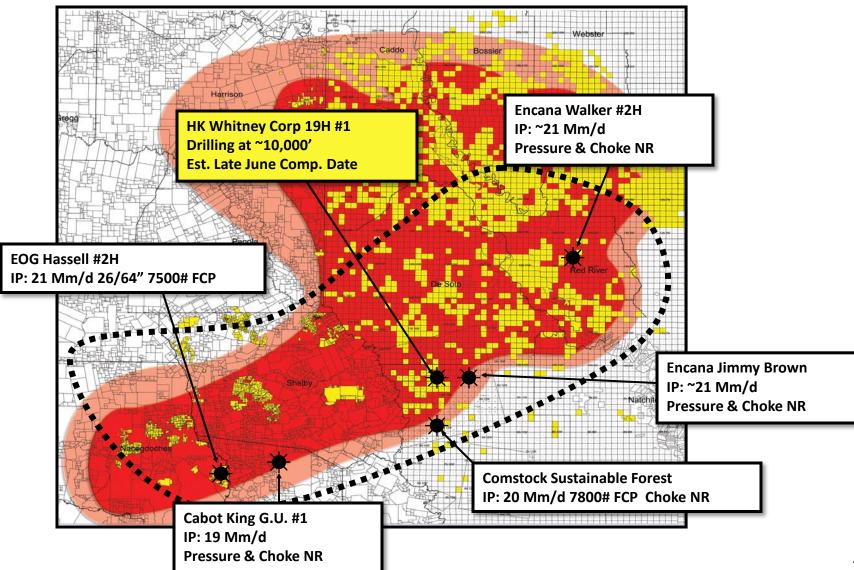

- Stabilizes base PDP decline
  - Could also result in higher EURs?

### Haynesville: B & K Exploration #1H (4-6 Zone Well)



66

### Haynesville: Hutchinson 9 #5H (6-8 Zone Well)



67



- Continued geological interpretation to better understand the distribution of rock quality
- Utilizing regional 3D data sets that, in conjunction with the geological knowledge, will more accurately identify areas of high quality reservoir
- Continued improvement in the drilling efficiencies
- Continued experimentation of the completion "recipe"
- Planning Group strategies:
  - Reservoir modeling to better understand drainage
  - Artificial lift
  - Pad drilling
  - Additional study of production optimization practices

### Resource Potential – Haynesville



### Lower Bossier Shale: Activity Map





### Lower Bossier Shale: Net Isopach Map



PETRA 5/18/00 10 2:09/07 PM

### Lower Bossier Shale: Bossier vs Haynesville



### Bossier





EOG Hassel #1, Petrohawk 41.76% W.I.

### Resource Potential – Bossier





# Haynesville Shale and Bossier Shale Q&A