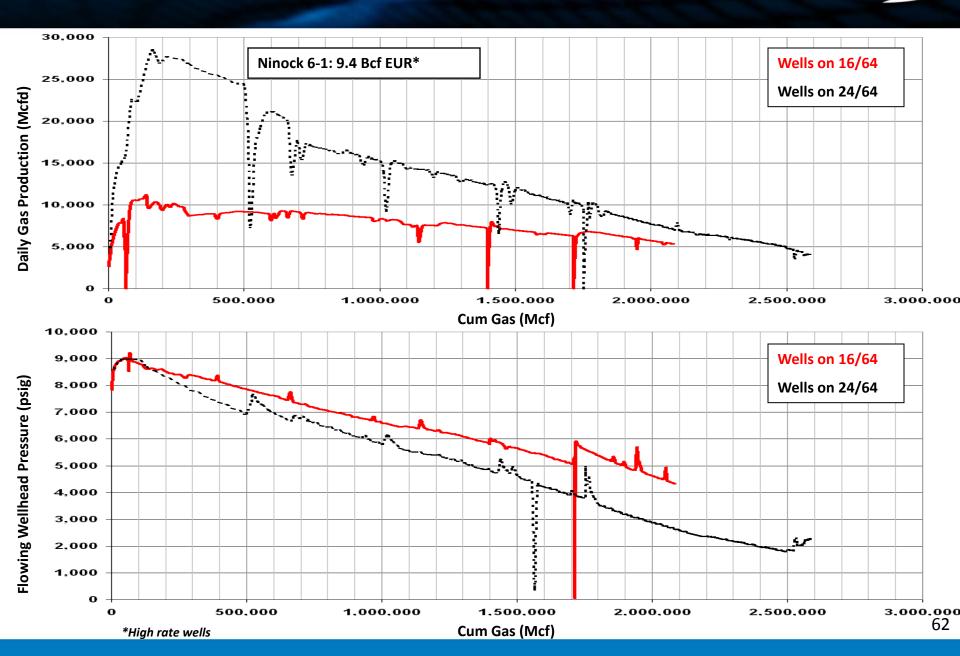

4/64" choke

### Haynesville: Production Practices are the Next Driver of Improvement

### Risks associated with high rate production practices

- Embedment
- Fines migration
- Proppant deformation
- Benefits from utilizing restricted rate production practices
  - Decrease 1st year decline from ~80-85% to ~45-50%
  - Decrease base PDP decline
  - More stable production growth
  - Potentially a significant increase in EUR which offsets the slightly diminished PV as a result of deferred production
  - Deferral of capital necessary for field wide compression
  - Decrease in amine plant capacity required as a result of stabilizing production growth

### Haynesville: 4-6 Bcf Restricted Rate Data



### Haynesville: 6-8 Bcf Restricted Rate Data



### Haynesville: 8-10 Bcf Restricted Rate Data



### Haynesville: 10+ Bcf Restricted Rate Data



### Haynesville: Forecasting Restricted Rate Wells

- Two oldest restricted rate wells (~9 months)
- High rate wells in the vicinity of these wells are ~6-8 Bcf EUR
- Current forecast yields ~6-7 Bcf produced in 5 years





### What more can be learned?

- Optimize each area of the field with the appropriate rate and flowing casing / tubing pressure
- Not only applicable to initial production, but also to existing wells
  - Restricting existing wells further delays the need for field-wide compression
  - Stabilizes base PDP decline
  - Could also result in higher EURs?

### Haynesville: B & K Exploration #1H (4-6 Zone Well)



66

### Haynesville: Hutchinson 9 #5H (6-8 Zone Well)



67



- Continued geological interpretation to better un