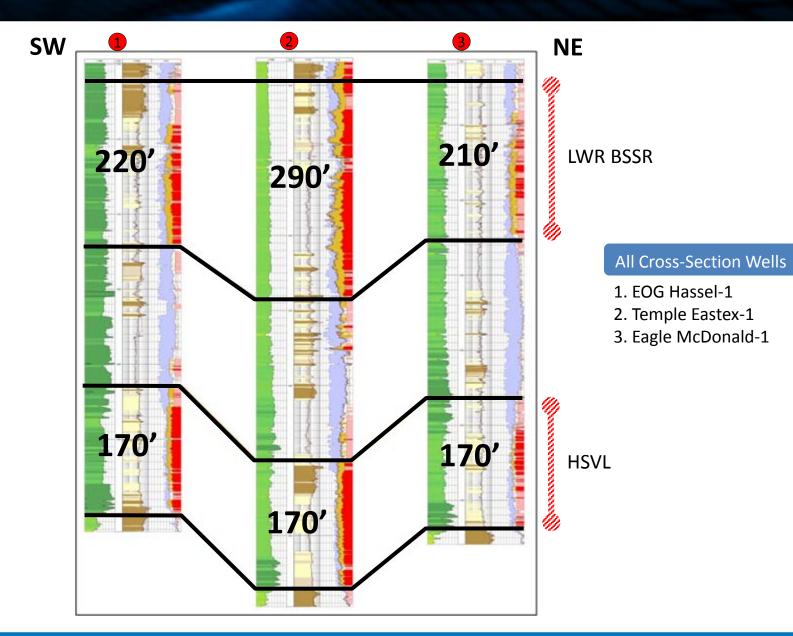

### All Cross-Section Wells

- 1. EOG Hassel-1
- 2. Temple Eastex-1
- 3. Eagle McDonald-1
- 4. Petrohawk Griffith 11-1
- 5. Petrohawk Hunt Plywood 36-11
- 6. Petrohawk Tri-State Realty 28-1

### Haynesville: Louisiana Core Area Cross-Section