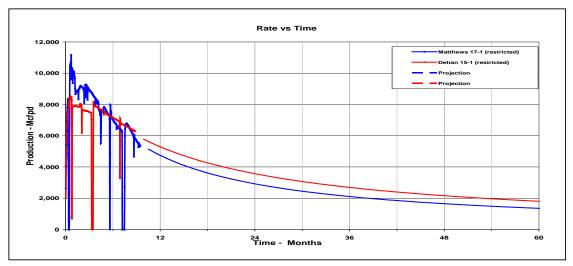

# Haynesville Shale Major Themes

- Petrohawk is on track to hold its prospective leasehold within the current drilling plan
- Core defined as area in northwest Louisiana >4 Bcfe EUR
- We believe restricted rate program could enhance well performance over time and create a stable production base for HK
- Current 7.5 Bcfe per well EUR average may improve through production practices <sup>(1)</sup>
- 2010 well costs expected to average \$8.5
  \$9.5 million for ~4,700' laterals
- Currently producing ~500 Mmcfe/d from ~110 gross operated wells
- Current rig count at 16; reducing to 14 rigs planned for second half of 2010

#### Haynesville Daily Production