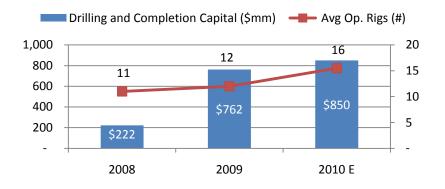

ajor Themes

- Petrohawk is on track to hold its prospective leasehold within the current drilling plan
- Core defined as area in northwest Louisiana >4 Bcfe EUR
- We believe restricted rate program could enhance well performance over time and create a stable production base for HK
- Current 7.5 Bcfe per well EUR average may improve through production practices <sup>(1)</sup>
- 2010 well costs expected to average \$8.5
  \$9.5 million for ~4,700' laterals
- Currently producing ~500 Mmcfe/d from ~110 gross operated wells
- Current rig count at 16; reducing to 14 rigs planned for second half of 2010

#### ~368,000 net acres under lease



Petrohawk acreage under lease

### Haynesville: A Stable Asset for HK



#### Haynesville Net Acreage



#### Haynesville Drilling and Completions Budget



#### Haynesville Daily Production



#### Production (Mmcfe/d)

### Haynesville Resource Potential – HK net risked estimates



Resource Potential (Bcfe)

### LA Haynesville: The Statistics of Lease Capture

368,000 net acres under lease in the play (~74,000 net acres in Texas primarily in 294,000 net acres non-op JVs) 1,568 sections (op and non-op) Do not expect to drill \_ 312 sections North of 17N 42,000 net acres Still prospective, but the area is not de-risked 108 sections East of 9W Approximately 110 are operated 367 sections HBP (op Unitized sections are ready to and non-op) drill from a regulatory standpoint — 422 sections unitized 84 of the 198 have 2012 (non-op only) expirations (114 sections to drill in 2H 2010 and 2011) -198 sections on drilling schedule Comprises approx. 12,