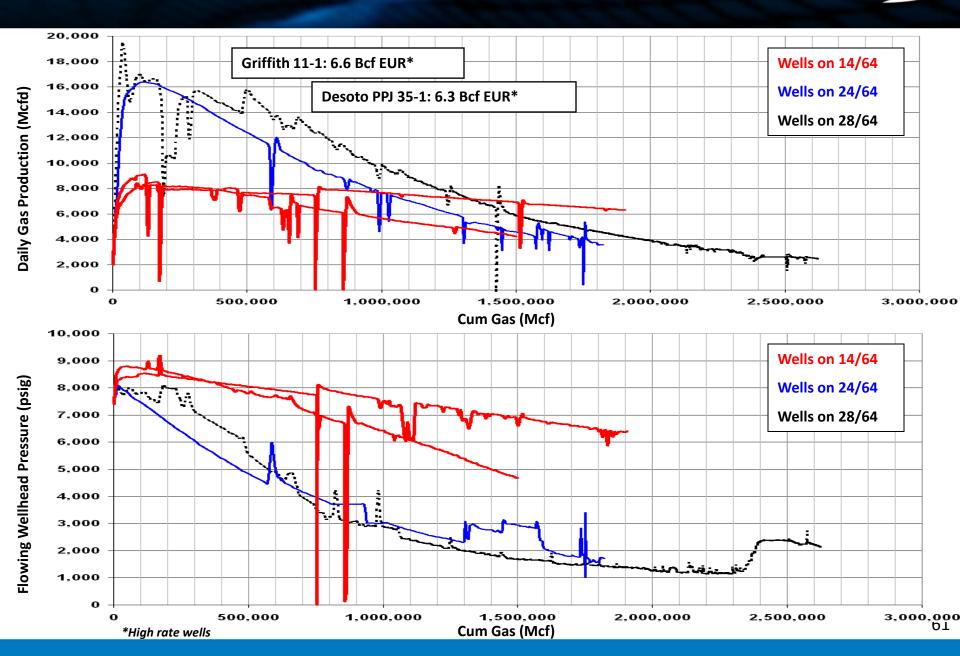

ted type curve for wells produced typically on a 24/64" choke

### Haynesville: Production Practices are the Next Driver of Improvement

### Risks associated with high rate production practices

- Embedment
- Fines migration
- Proppant deformation
- Benefits from utilizing restricted rate production practices
  - Decrease 1st year decline from ~80-85% to ~45-50%
  - Decrease base PDP decline
  - More stable production growth
  - Potentially a significant increase in EUR which offsets the slightly diminished PV as a result of deferred production
  - Deferral of capital necessary for field wide compression
  - Decrease in amine plant capacity required as a result of stabilizing production growth

### Haynesville: 4-6 Bcf Restricted Rate Data



### Haynesville: 6-8 Bcf Restricted Rate Data



### Haynesville: 8-10 Bcf Restricted Rate Data



### Haynesville: 10+ Bcf Restricted Rate Data



### Haynesville: Forecasting Restricted Rate Wells

- Two oldest restricted rate wells (~9 months)
- High rate wells in the vicinity of these wells are ~6-8 Bcf EUR
- Current forecast yields ~6-7 Bcf produced in 5 years





### What more can be learned?

- Optimize each area of the field with the appropriate rate and flowing casing / tubing pressure
- Not only applicable to initial production, but also to existing wells
  - Restricting existing wells further delays the need for field-wide compression
  - Stabilizes base PDP decline
  - Could also result in higher EURs?

### Haynesville: B & K Exploration #1H (4-6 Zone Well)



66

### Haynesville: Hutchinson 9 #5H (6-8 Zone Well)



67