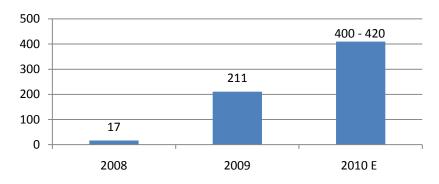

to hold its prospective leasehold within the current drilling plan
- Core defined as area in northwest Louisiana >4 Bcfe EUR
- We believe restricted rate program could enhance well performance over time and create a stable production base for HK
- Current 7.5 Bcfe per well EUR average may improve through production practices <sup>(1)</sup>
- 2010 well costs expected to average \$8.5
  \$9.5 million for ~4,700' laterals
- Currently producing ~500 Mmcfe/d from ~110 gross operated wells
- Current rig count at 16; reducing to 14 rigs planned for second half of 2010

#### ~368,000 net acres under lease



Petrohawk acreage under lease

### Haynesville: A Stable Asset for HK



#### Haynesville Net Acreage



#### Haynesville Drilling and Completions Budget



#### Haynesville Daily Production



#### Production (Mmcfe/d)

### Haynesville Resource Potential – HK net risked estimates



Resource Potential (Bcfe)

### LA Haynesville: The Statistics of Lease Capture

368,000 net acres under lease in the play (~74,000 net acres in Texas primarily in 294,000 net acres non-op JVs) 1,568 sections (op and non-op) Do not expect to drill \_ 312 sections North of 17N 42,000 net acres Still prospective, but the area is not de-risked 108 sections East of 9W Approximately 110 are operated 367 sections HBP (op Unitized sections are ready to and non-op) drill from a regulatory standpoint — 422 sections unitized 84 of the 198 have 2012 (non-op only) expirations (114 sections to drill in 2H 2010 and 2011) -198 sections on drilling schedule Comprises approx. 12,000 net acres, 161 all non-op; many w