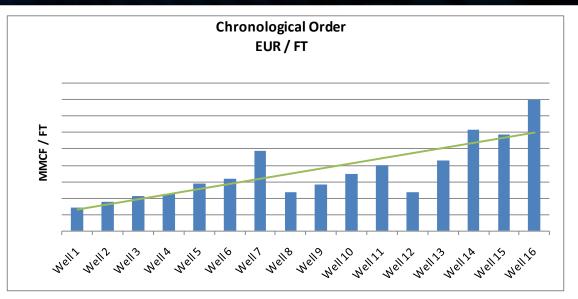

### Haynesville: Performance Enhancements 2009

- Improved well performance
  - 400+% growth in EUR / FT
  - Producing more gas / well
  - Tie geology to stimulation design
  - Optimizing by area
- Economic improvements
  - 90% reduction per MCF cost
  - Pricing up ~\$1.0 MM for same job versus 2009
- Future enhancements
  - Test propant sizes
  - Optimize volumes of water/prop
    - Maintain well performance, lower cost
  - Increase stage length
    - Fewer stages / well
  - New well design