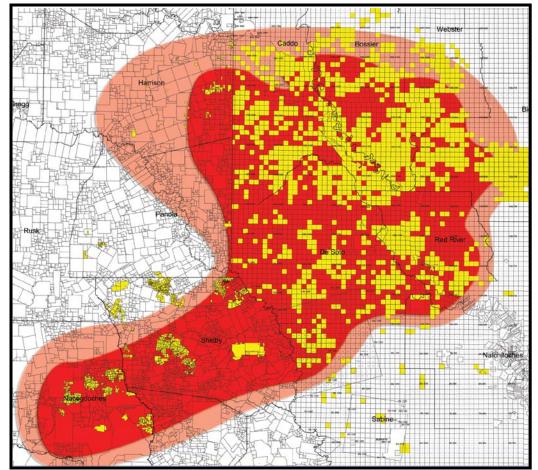

Operations: Haynesville Shale and Bossier Shale

### Largest Oil and Gas Fields in the World in TCFE



# Haynesville Shale Major Themes

- Petrohawk is on track to hold its prospective leasehold within the current drilling plan
- Core defined as area in northwest Louisiana >4 Bcfe EUR
- We believe restricted rate program could enhance well performance over time and create a stable production base for HK
- Current 7.5 Bcfe per well EUR average may improve through production practices <sup>(1)</sup>
- 2010 well costs expected to average \$8.5
  \$9.5 million for ~4,700' laterals
- Currently producing ~500 Mmcfe/d from ~110 gross operated wells
- Current rig count at 16; reducing to 14 rigs planned for second half of 2010

#### ~368,000 net acres under lease



Petrohawk acreage under lease

### Haynesville: A Stable Asset for HK



#### Haynesville Net Acreage



#### Haynesville Drilling and Completions Budget



#### Haynesville Daily Production



#### Production (Mmcfe/d)

### Haynesville Resource Potential – HK net risked estimates



Resource Potential (Bcfe)

### LA Haynesville: The Statistics of Lease Capture

368,000 net acres under lease in the play (~74,000 net acres in Texas primarily in 294,000 net acres non-op JVs) 1,568 sections (op and non-op) Do not expect to drill \_ 312 sections North of 17N 42,000 net acres Still prospective, but the area is not de-risked 108 sections East of 9W Approximately 110 are operated 367 sections HBP (op Unitized sections are ready to and non-op) drill from a regulatory standpoint — 422 sections un