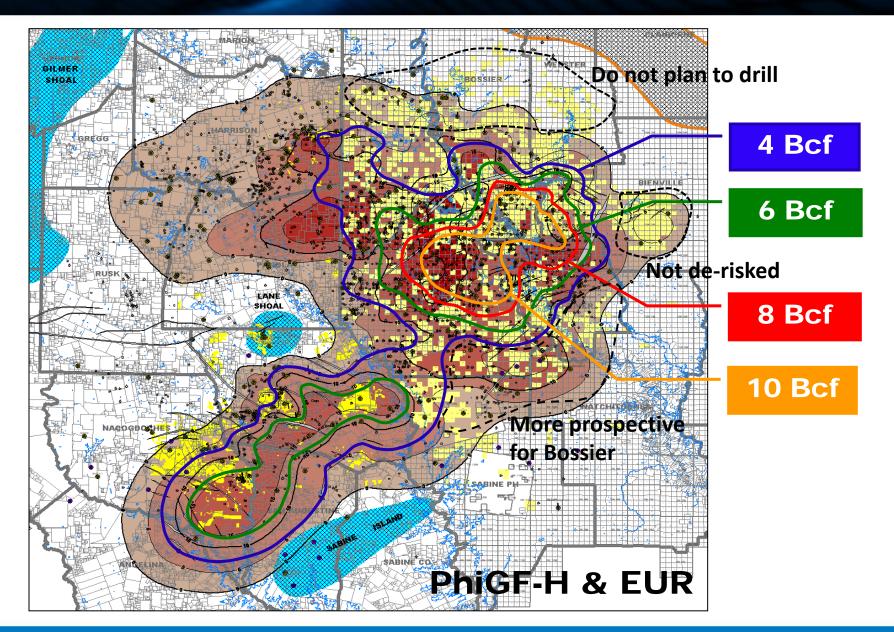

### Haynesville Resource Potential – HK net risked estimates

Resource Potential (Bcfe)

### LA Haynesville: The Statistics of Lease Capture

368,000 net acres under lease in the play (~74,000 net acres in Texas primarily in 294,000 net acres non-op JVs) 1,568 sections (op and non-op) Do not expect to drill \_ 312 sections North of 17N 42,000 net acres Still prospective, but the area is not de-risked 108 sections East of 9W Approximately 110 are operated 367 sections HBP (op Unitized sections are ready to and non-op) drill from a regulatory standpoint — 422 sections unitized 84 of the 198 have 2012 (non-op only) expirations (114 sections to drill in 2H 2010 and 2011) -198 sections on drilling schedule Comprises approx. 12,000 net acres, 161 all non-op; many will be drilled but sections have not been unitized yet \_\_\_\_\_ remaining 36