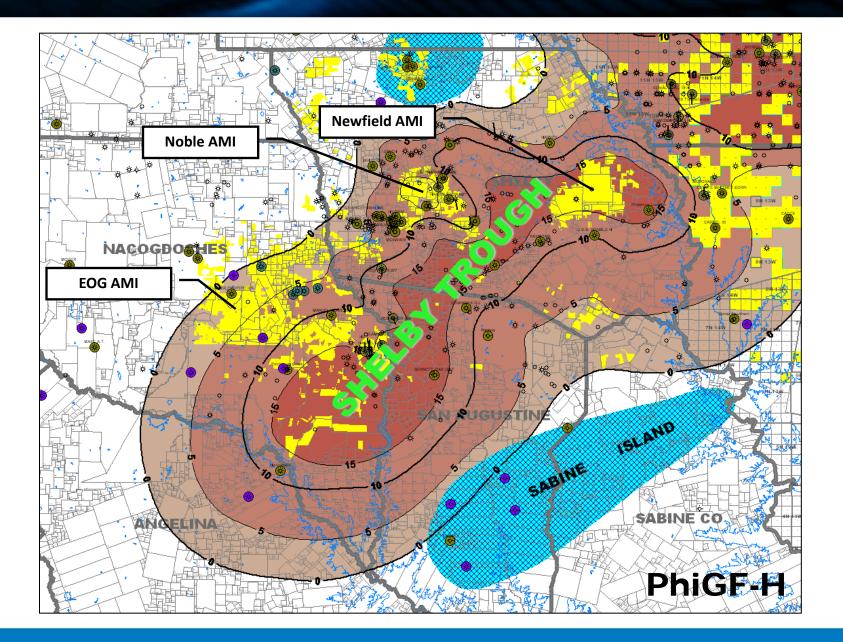

### PhiGF-H:

Average gas filled porosity multiplied times the total footage greater that 8% porosity

Example: 9% x 186'= 16.7' PhiGF-H

### Haynesville SW Extension: How Good Is It?

- Shelby Trough has good rock quality and PhiH
- Quality does not appear to be as good as NW La
- Data set is still fairly limited, but EUR trends do not indicate a core area as good as NW La.