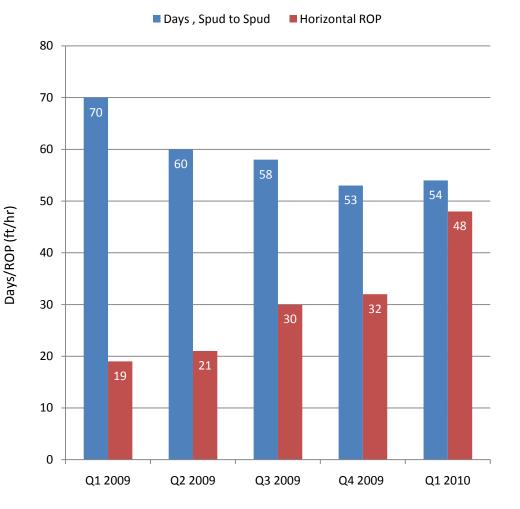

### Optimization

- Continued gains in horizontal rate of penetration (ROP)
- Spud to spud days decreasing through 4Q09
- 1Q10 spud to spud impacted by:
  - 5 rig startups Dec-Jan with long mobilization time
  - Location of wells in deeper areas
  - 50% of wells custom drilled to maximize recovery (back build or build & turn)

### Fastest well to date for HK

- 23 days to TD (30 days S-S)
- 4 wells to TD in <30 days</li>