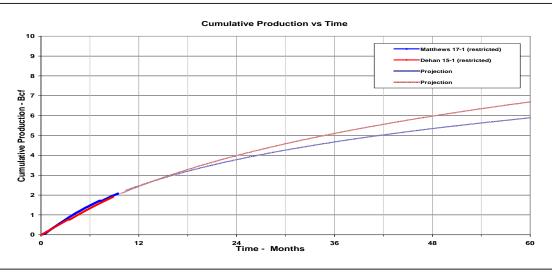

# Haynesville Shale Major Themes

- Petrohawk is on track to hold its prospective leasehold within the current drilling plan
- Core defined as area in northwest Louisiana >4 Bcfe EUR
- We believe restricted rate program could enhance well performance over time and create a stable production base for HK
- Current 7.5 Bcfe per well EUR average may improve through production practices <sup>(1)</sup>
- 2010 well costs expected to average \$8.5
  \$9.5 million for ~4,700' laterals
- Currently producing ~500 Mmcfe/d from ~110 gross operated wells
- Current rig count at 16; reducing to 14 rigs planned for second half of 2010

#### Haynesville Daily Production