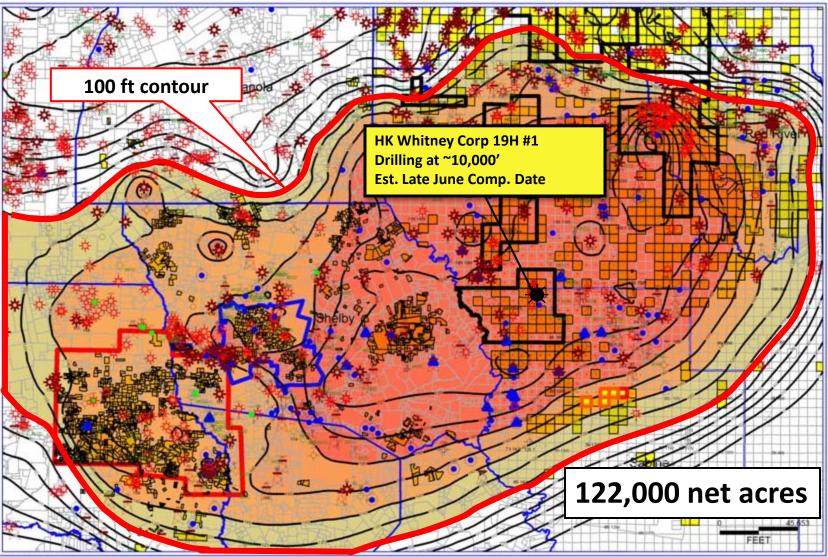

### LA Haynesville: The Statistics of Lease Capture

368,000 net acres under lease in the play (~74,000 net acres in Texas primarily in 294,000 net acres non-op JVs) 1,568 sections (op and non-op) Do not expect to drill \_ 312 sections North of 17N 42,000 net acres Still prospective, but the area is not de-risked 108 sections East of 9W Approximately 110 are operated 367 sections HBP (op Unitized sections are ready to and non-op) drill from a regulatory standpoint — 422 sections unitized 84 of the 198 have 2012 (non-op only) expirations (114 sections to drill in 2H 2010 and 2011) -198 sections on drilling schedule Comprises approx. 12,000 net acres, 161 all non-op; many will be drilled but sections have not been unitized yet \_\_\_\_\_ remaining 36