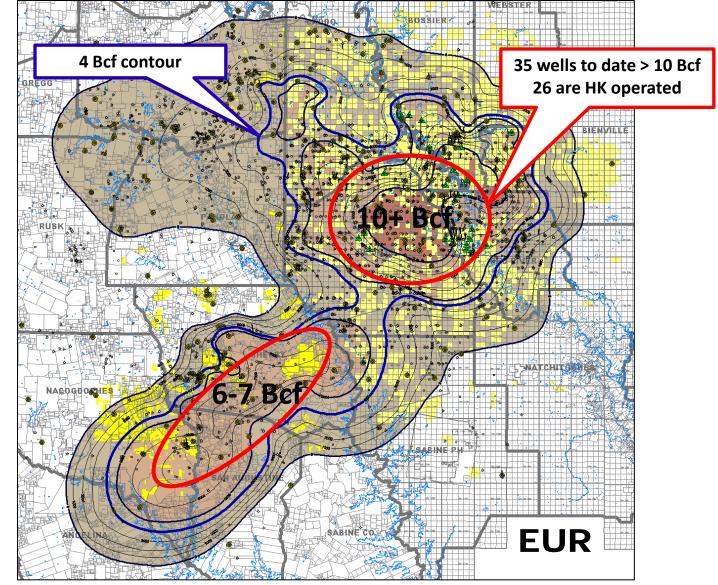

es the total footage greater that 8% porosity

Example: 9% x 186'= 16.7' PhiGF-H

# NW Louisiana Haynesville: Importance of a Large Geological Database



### NW Louisiana Haynesville: Haynesville Structure

- Shallower depths over Harrison and Panola Counties, Texas result in less bottom hole pressure and less EUR
- Core area of NW La and Shelby Trough has higher bottom hole pressure, higher thermal maturity and higher OGIP (original gas in place)



### Haynesville: Petrohawk EGP 63 #1 Core Analysis



### Haynesville SW Extension: Net Isopach Map



### Haynesville SW Extension: How Good Is It?

- Shelby Trough has good rock quality and PhiH
- Quality does not appear to be as good as NW La
- Data set is still fairly limited, but EUR trends do not indicate a core area as good as NW La.



### Haynesville: Shelby Trough Cross-Section



### Haynesville: Louisiana Core Area Cross-Section



### Haynesville: 3D Seismic Coverage





# Haynesville: Defining the Core with 3D

### **Seismic Acoustic Impedance**



### Haynesville: Drilling Down the Well Cost

### Optimization

- Continued gains in horizontal rate of penetration (ROP)
- Spud to spud days decreasing through 4Q09
- 1Q10 spud to spud impacted by:
  - 5 rig startups Dec-Jan with long mobilization time
  - Location of wells in deeper areas
  - 50% of wells custom drilled to maximize recovery (back build or build & turn)

### Fastest well to date for HK

- 23 days to TD (30 days S-S)
- 4 wells to TD in <30 days</li>



### **Tactics for Improving Performance**

- Eliminated open hole logging in intermediate section
-