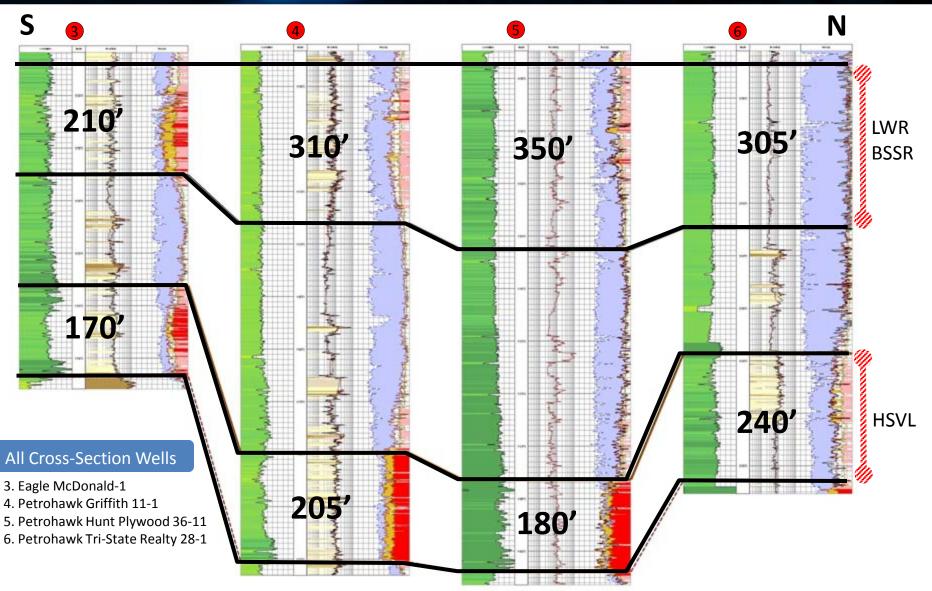

### All Cross-Section Wells

- 1. EOG Hassel-1
- 2. Temple Eastex-1
- 3. Eagle McDonald-1
- 4. Petrohawk Griffith 11-1
- 5. Petrohawk Hunt Plywood 36-11
- 6. Petrohawk Tri-State Realty 28-1

### Haynesville: Shelby Trough Cross-Section