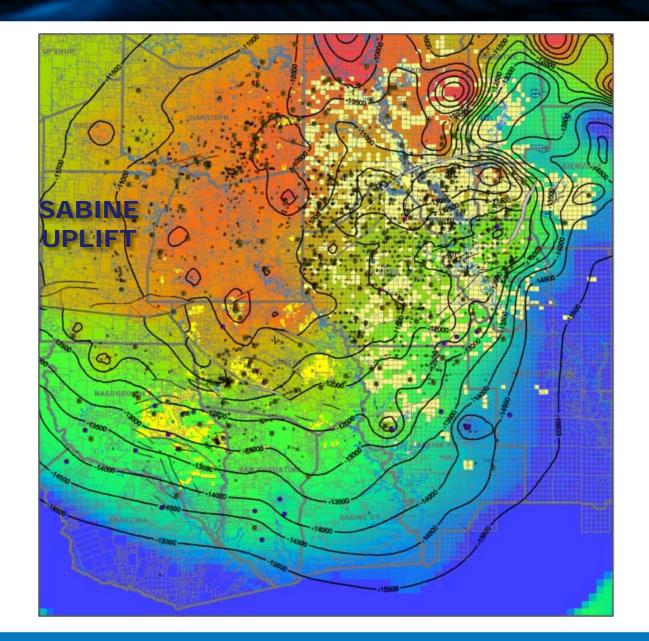

### NW Louisiana Haynesville: Haynesville Structure

- Shallower depths over Harrison and Panola Counties, Texas result in less bottom hole pressure and less EUR
- Core area of NW La and Shelby Trough has higher bottom hole pressure, higher thermal maturity and higher OGIP (original gas in place)