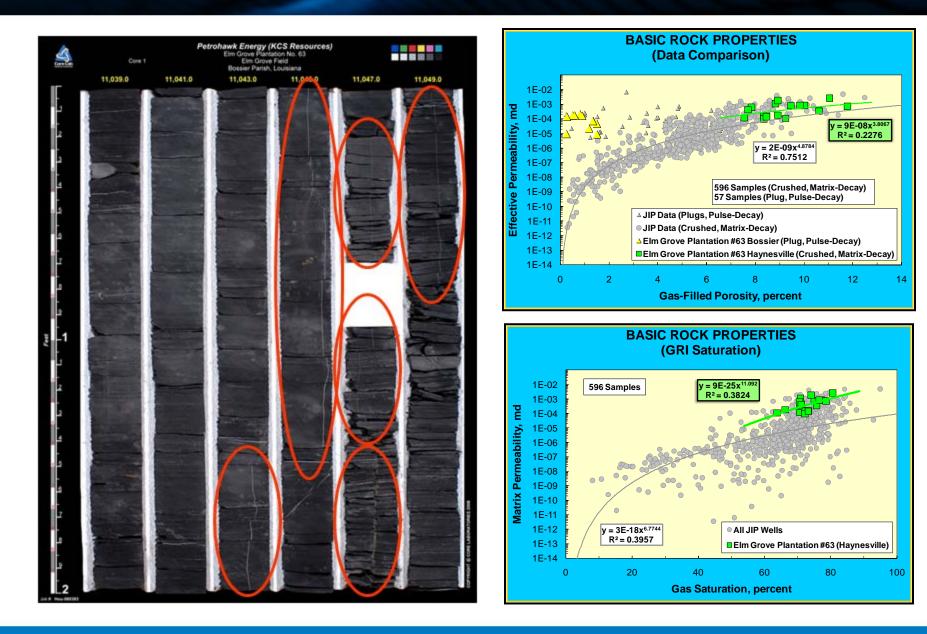

Haynesville: The Core Defined by Porosity



### All Cross-Section Wells

- 1. EOG Hassel-1
- 2. Temple Eastex-1
- 3. Eagle McDonald-1
- 4. Petrohawk Griffith 11-1
- 5. Petrohawk Hunt Plywood 36-11
- 6. Petrohawk Tri-State Realty 28-1

### PhiGF-H:

Average gas filled porosity multiplied times the total footage greater that 8% porosity

Example: 9% x 186'= 16.7' PhiGF-H

# NW Louisiana Haynesville: Importance of a Large Geological Database



### NW Louisiana Haynesville: Haynesville Structure

- Shallower depths over Harrison and Panola Counties, Texas result in less bottom hole pressure and less EUR
- Core area of NW La and Shelby Trough has higher bottom hole pressure, higher thermal maturity and higher OGIP (original gas in place)



### Haynesville: Petrohawk EGP 63 #1 Core Analysis



### Haynesville SW Extension: Net Isopach Map



### Haynesville SW Extension: How Good Is It?

- Shelby Trough has good rock quality and PhiH
- Quality does not appear to be as good as NW La
- Data set is still fairly limited, but EUR trends do not indicate a core area as good as NW La.



### Haynesville: Shelby Trough Cross-Section



### Haynesville: Louisiana Core Area Cross-Section



### Haynesville: 3D Seismic Coverage





# Haynesville: Defining the Core with 3D

### **Seismic Acoustic Impedance**



### Haynesville: Drilling Down the Well Cost

### Optimization

- Continued gains in horizontal rate of penetration (ROP)
- Spud to spud days decreasing through 4Q09
- 1Q10 spud to spud impacted by:
  - 5 rig startups Dec-Jan with long mobilization time
  - Location of wells in dee