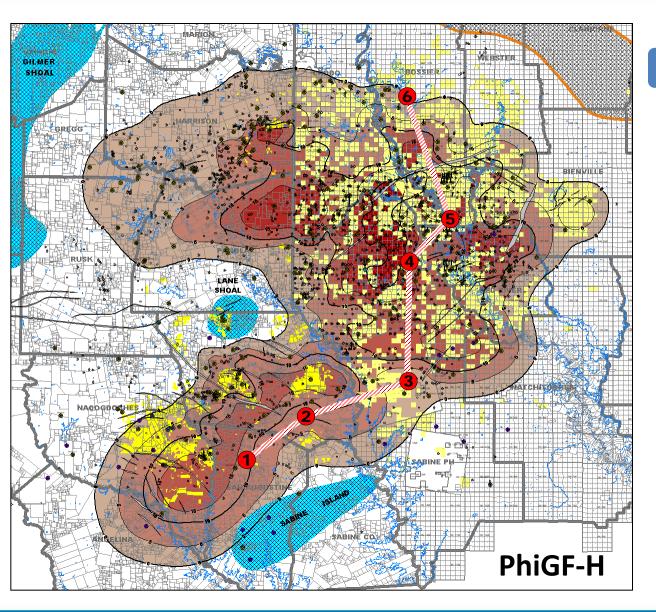

### NW Louisiana Haynesville: The Core Defined by EUR

### NW Louisiana Haynesville: The Core Defined by Porosity

### All Cross-Section Wells

- 1. EOG Hassel-1
- 2. Temple Eastex-1
- 3. Eagle McDonald-1
- 4. Petrohawk Griffith 11-1
- 5. Petrohawk Hunt Plywood 36-11
- 6. Petrohawk Tri-State Realty 28-1