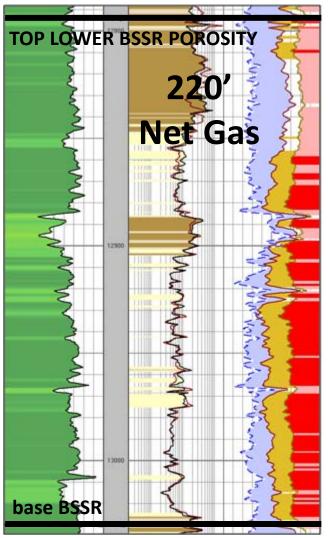

### NW Louisiana Haynesville: The Core Defined by Porosity

### PhiGF-H:

Average gas filled porosity multiplied times the total footage greater that 8% porosity

Example: 9% x 186'= 16.7' PhiGF-H