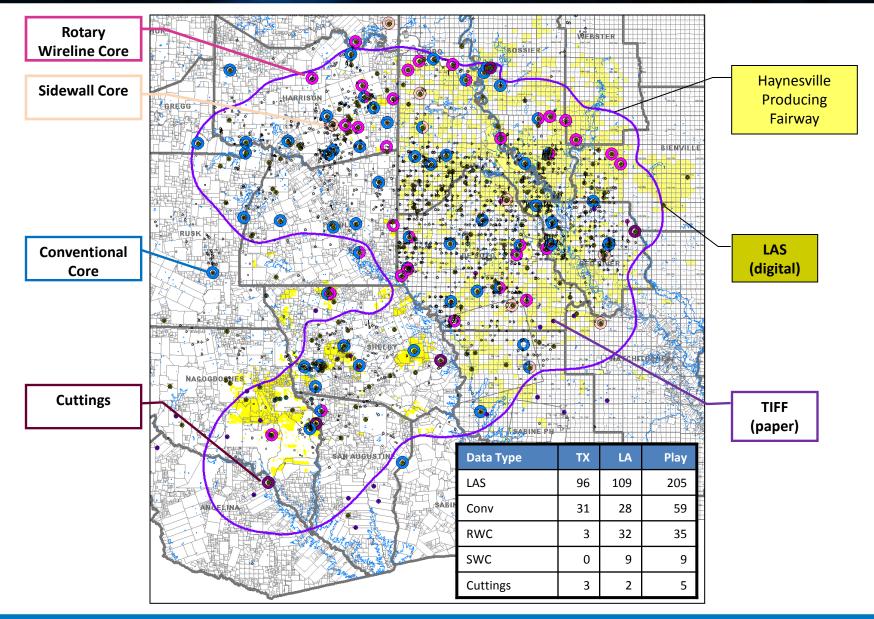

# NW Louisiana Haynesville: Importance of a Large Geological Database

### LA Haynesville: The Statistics of Lease Capture

368,000 net acres under lease in the play (~74,000 net acres in Texas primarily in 294,000 net acres non-op JVs) 1,568 sections (op and non-op) Do not expect to drill \_ 312 sections North of 17N 42,000 net acres Still prospective, but the area is not de-risked 108 sections East of 9W Approximately 110 are operated 367 sections HBP (op Unitized sections are ready to and non-op) drill from a regulatory standpoint — 422 sections unitized 84 of the 198 have 2012 (non-op only) expirations (114 sections to drill in 2H 2010 and 2011) -198 sections on drilling schedule Comprises approx. 12,000 net acres, 161 all non-op; many will be drilled but sections have not been unitized yet \_\_\_\_\_ remaining 36