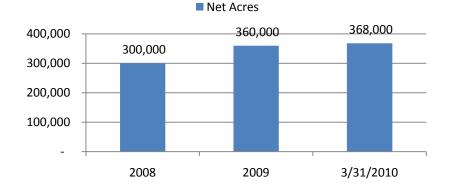

#### Haynesville Net Acreage

### LA Haynesville: The Statistics of Lease Capture

368,000 net acres under lease in the play (~74,000 net acres in Texas primarily in 294,000 net acres non-op JVs) 1,568 sections (op and non-op) Do not expect to drill \_ 312 sections North of 17N 42,000 net acres Still prospective, but the area is not de-risked 108 sections East of 9W Approximately 110 are operated 367 sections HBP (op Unitized sections are ready to and non-op) drill from a regulatory standpoint — 422 sections unitized 84 of the 198 have 2012 (non-op only) expirations (114 sections to drill in 2H 2010 and 2011) -198 sections on drilling schedule Comprises approx. 12,000 net acres, 161 all non-op; many will be drilled but sections have not been unitized yet \_\_\_\_\_ remaining 36