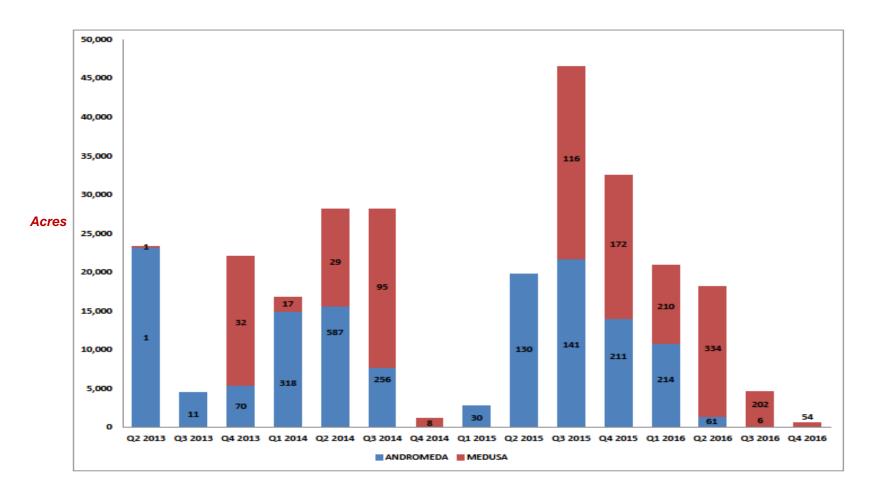

### Lease Expiration Chart

Most leases expiring prior to 2015 have options to extend for an additional 2 years.

## Leasehold Expirations/Options

| <u>Year</u> | Date Range                                                | Net Acres                                            | Option to Extend                                                                  |
|-------------|-----------------------------------------------------------|------------------------------------------------------|-----------------------------------------------------------------------------------|
| 2013        | Fourth Quarter                                            | 21,266                                               | \$ 1,832,907                                                                      |
| 2014        | First Quarter Second Quarter Third Quarter Fourth Quarter | 7,173<br>15,714<br>25,727<br>29,386<br><b>78,000</b> | \$ 824,702<br>\$ 2,398,005<br>\$ 5,733,663<br>\$ 4,028,804<br><b>\$12,985,175</b> |
| 2015        | First Quarter<br>Second Quarter<br>Third Quarter          | 5,262<br>6,871<br><u>4,675</u><br><b>16,808</b>      | \$ 394,685<br>\$ 515,323<br>\$ 350,659<br><b>\$ 1,260,667</b>                     |

# Leasehold Rentals

| <u>Year</u> | Date Range                                       | Net Acres                                        | <u>Rentals</u>                                                  |
|-------------|--------------------------------------------------|--------------------------------------------------|-----------------------------------------------------------------|
| 2013        | First Quarter<br>Second Quarter<br>Third Quarter | 47<br>11,705<br><u>35,503</u><br><b>47,255</b>   | \$ 4,978<br>\$ 1,141,259<br>\$ 3,368,140<br><b>\$ 4,514,376</b> |
| 2014        | Second Quarter Third Quarter Fourth Quarter      | 2,826<br>24,436<br><u>1,301</u><br><b>28,562</b> | \$ 565,166<br>\$ 2,333,575<br>\$ 34,617<br><b>\$ 2,933,358</b>  |
| 2015        | Second Quarter                                   | 2,826                                            | \$ 565,166                                                      |