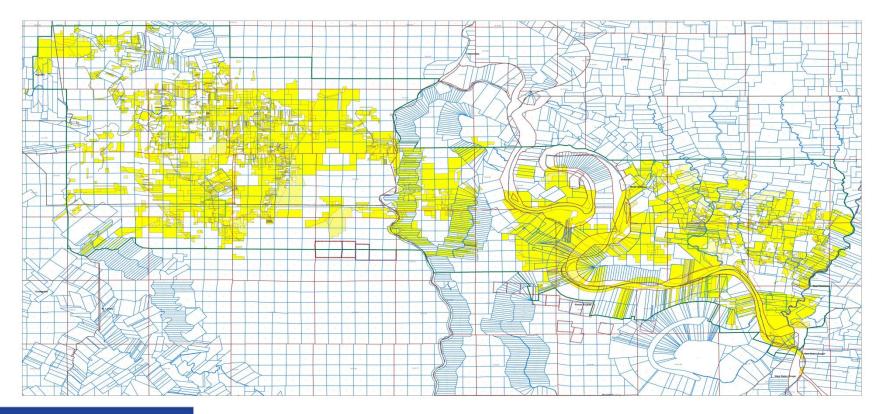

#### **Land Position**

• <u>Leasehold</u>: Approximately 271,000 Net Mineral Acres

• <u>Term</u>: 5 year or 3 year term with 2 year extension option

Royalty: Majority 20% (range 20% to 25%)