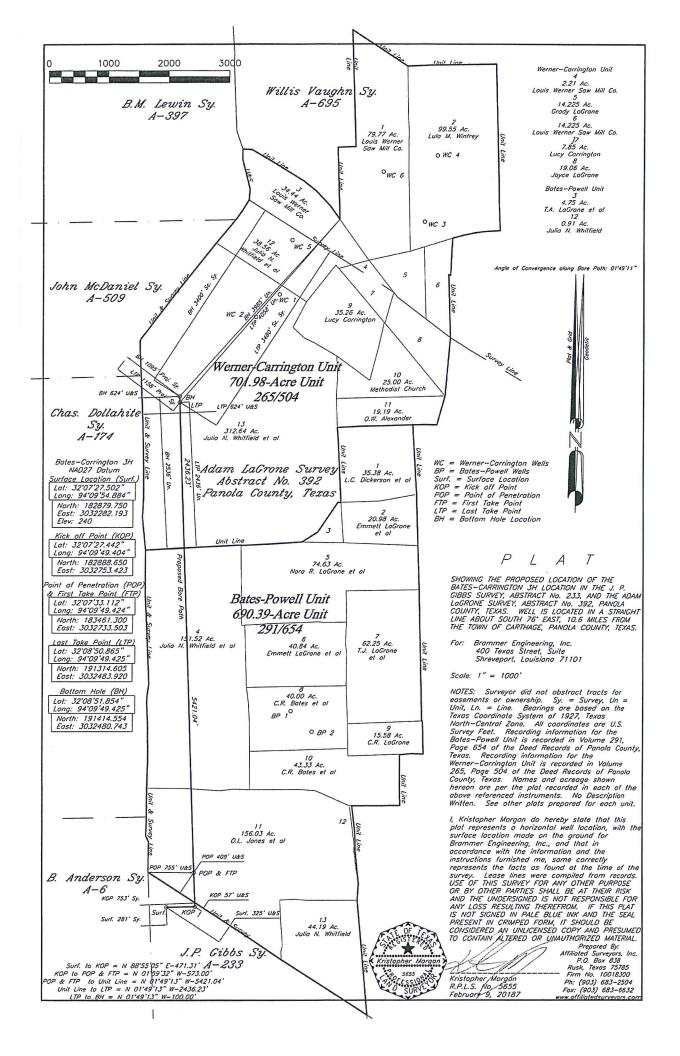

837883 Permit #

Approved Date: Mar 29, 2018

| 1. RRC Operator 2                                                                          | No. 2. Operat                          | ,            | tly as shown on form P-5, Organiz<br>ER ENGINEERING, INC | • ′       | 3. Lea | ase Name<br>BATES-C |                    | 4. Well No.<br>3H   |   |
|--------------------------------------------------------------------------------------------|----------------------------------------|--------------|----------------------------------------------------------|-----------|--------|---------------------|--------------------|---------------------|---|
| Lateral Drainhole Location Information                                                     |                                        |              |                                                          |           |        |                     |                    |                     |   |
| 5. Field as shown on Form W-1 CARTHAGE (COTTON VALLEY) (Field # 16032174, RRC District 06) |                                        |              |                                                          |           |        |                     |                    |                     |   |
| 6. Section                                                                                 | 7. Block                               |              | 8. Survey LAGRONE,                                       | A         |        |                     | 9. Abstract<br>392 | 10. County<br>PANOI |   |
|                                                                                            | Lease Line Pe<br>624<br>Survey Line Pe | ft. from the | W                                                        | line. and | 3985   | ft. from the        | NE                 | lin                 | е |
|                                                                                            | 624                                    | ft. from the | W                                                        | line. and | 3400   | ft. from the        | NE                 | lin                 | e |
| 13. Penetration Point Lease Line Perpendiculars                                            |                                        |              |                                                          |           |        |                     |                    |                     |   |
|                                                                                            | 755                                    | ft. from the | W line. and 409 ft. from the SW                          |           | line   |                     |                    |                     |   |